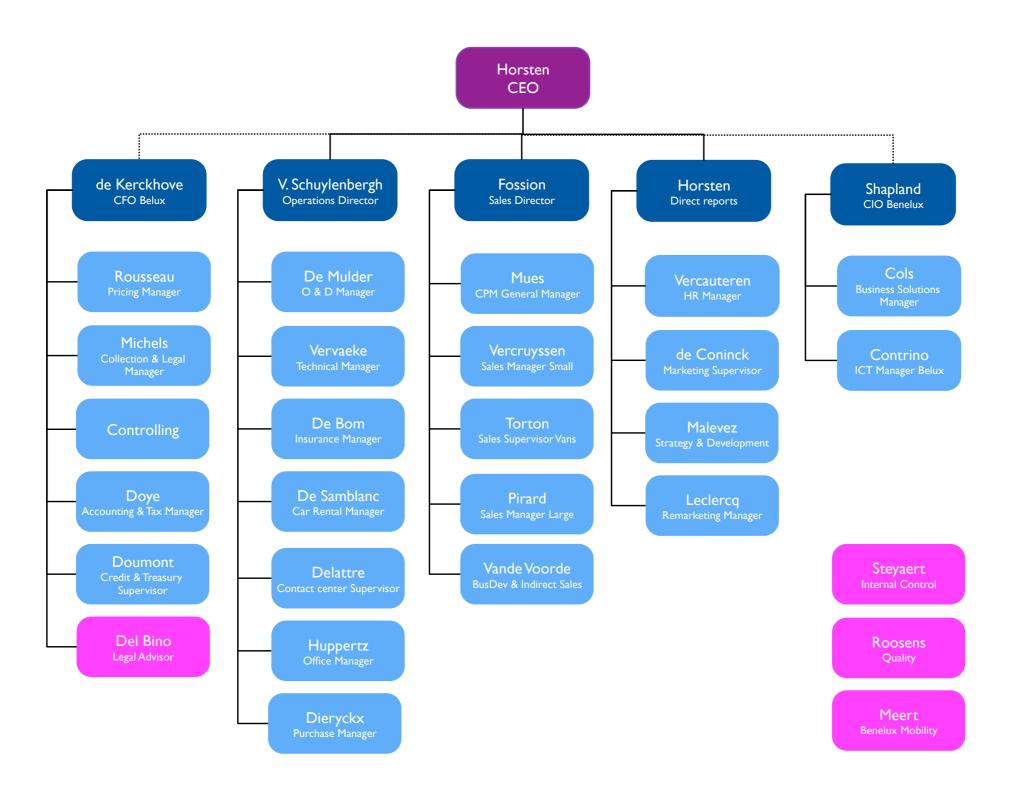

## **#3 Replace structure by culture**

Meeting time before

Meeting time after

# **#3 Replace structure by culture**

**#4 Make things simple and logic** 