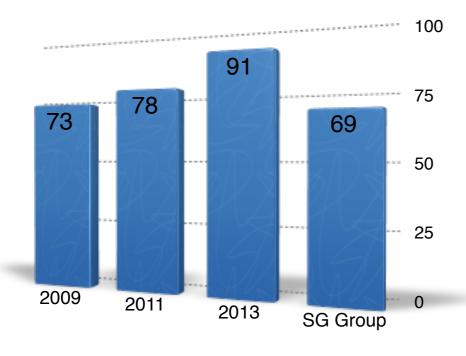

#### Confidence in management

#### Confidence in management

Loyalty

How happiness and performance go hand in hand ...