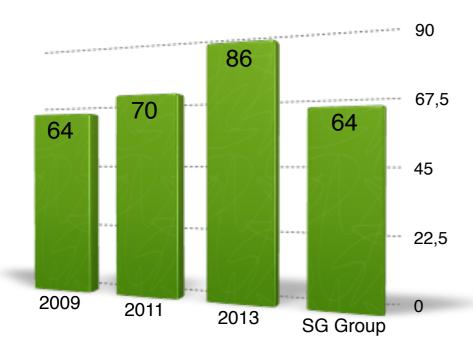

#### Confidence in management

Loyalty

How happiness and performance go hand in hand ...