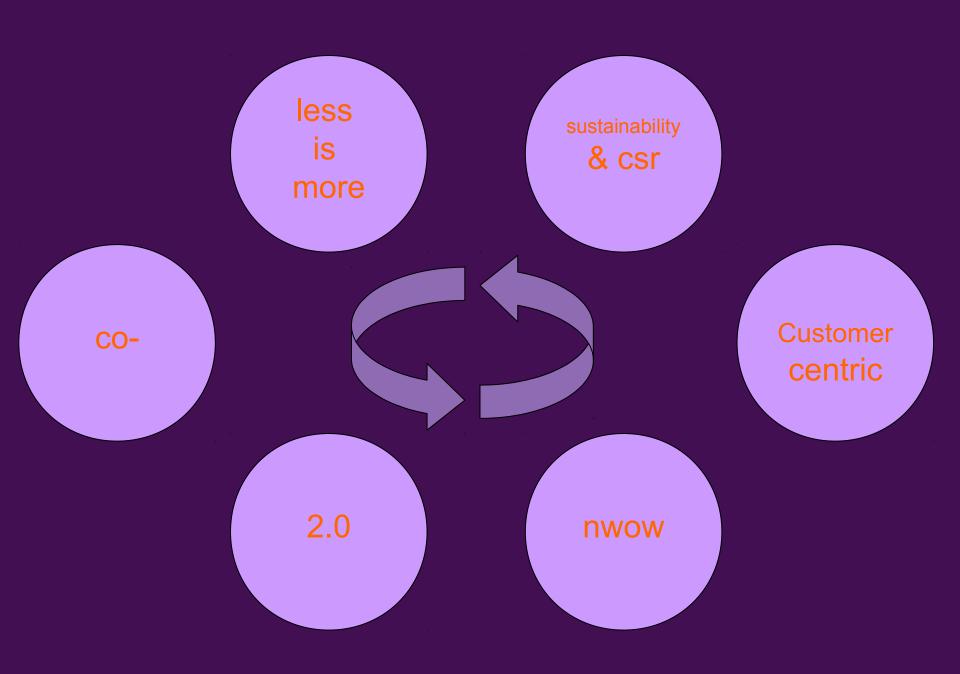

## 6 ideas for a better public sector

Less is more Break the walls / Co-2.0 Be customer centric NWOW (New Ways of Working) Sustainability / CSR