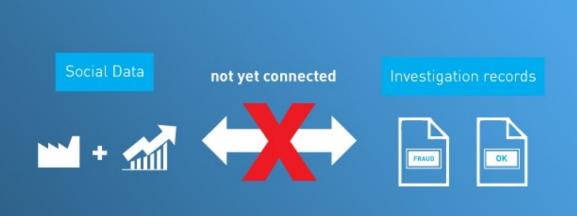

### Data Mining Assistant For Social Fraud Detection

The Social Inspectorate fights social fraud and undeclared work. Data mining boosts positive investigations rate. It helps to decide where to go based on the evidence of past controls. Using this new tool benefits the administration, the employer and our social security system as a whole.

### Why ? How ? When ? Facts & Figures Next In the Press eGov Awards 2011

The Social Inspectorate (SI) has access to rich sources of social data about employers and keeps records of own investigations. Social data have been used in the past to create an alert system, but there was no connection with investigation results. Although analysis showed that the alerts used the right information, the alertbased option was judged insufficient in the face of changing social fraud. The response to the major pitfalls is an adaptive methodology with a crucial role for data mining, developed within the SI of the Federal Public Service (FPS) for Social Security. More >>